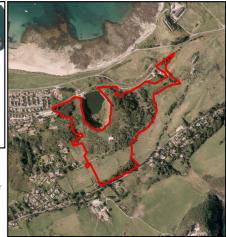

### Phase 2 Land Use Plan Review Call for Sites Assessment

Reference: PA/091

Site name: Alderney Community Woodland

AY Parcel(s): Various

Submission Type:

Protection/enhancement

Source: Private

**Proposals** 

Summary of respondent's proposal:

Protection of the Alderney Community Woodland (ACW) as a Nature Reserve, alongside its inclusion

within the Protected areas zone.

Planning history and other context: This site overlaps with PA/095 which proposes protection of woodland areas across Alderney.