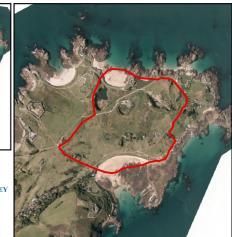

PA/063 Reference:

Site name: Mannez Quarry and Longis

AY Parcel(s): Not provided

Submission Type:

Protection/enhancement

Source: Private

Reference: PA/063

Site name: Mannez Quarry and Longis

| Does the proposal accord with the Natural Environment Strategy? | Partial | The site contains a range of terrestrial and marine, current and potential future habitats of biodiversity importance, falling within the international, regional and local tiers of identified habitats of biodiversity importance (see Maps F.4, F.5 and F.6). Longis Nature Reserve, which is subject to submission (PA/089) overlaps a substantial proportion of the site. Table C.1 of the Natural Environment Strategy identifies that subject to further assessment this site may be capable of designation as a site of local importance.  The protection of this site area is consistent with the Natural Environment Strategy Recommendation 10 which states that the Protected Area and associated policy within the Land Use Plan should be updated to reflect the hierarchy of designations and associated sites and habitats identified in Tables C.1 and C.2 of Appendix C.  The submission proposes a butterfly farm and climbing school as part of the preservation of the natural and heritage assets within the site. The requirement for any structures within the site or any intensification of activity would need to align with the protection of these habitats. |
|-----------------------------------------------------------------|---------|-------------------------------------------------------------------------------------------------------------------------------------------------------------------------------------------------------------------------------------------------------------------------------------------------------------------------------------------------------------------------------------------------------------------------------------------------------------------------------------------------------------------------------------------------------------------------------------------------------------------------------------------------------------------------------------------------------------------------------------------------------------------------------------------------------------------------------------------------------------------------------------------------------------------------------------------------------------------------------------------------------------------------------------------------------------------------------------------------------------------------------------------------------------------------------------------|
|                                                                 |         |                                                                                                                                                                                                                                                                                                                                                                                                                                                                                                                                                                                                                                                                                                                                                                                                                                                                                                                                                                                                                                                                                                                                                                                           |
|                                                                 |         |                                                                                                                                                                                                                                                                                                                                                                                                                                                                                                                                                                                                                                                                                                                                                                                                                                                                                                                                                                                                                                                                                                                                                                                           |
|                                                                 |         |                                                                                                                                                                                                                                                                                                                                                                                                                                                                                                                                                                                                                                                                                                                                                                                                                                                                                                                                                                                                                                                                                                                                                                                           |
|                                                                 |         |                                                                                                                                                                                                                                                                                                                                                                                                                                                                                                                                                                                                                                                                                                                                                                                                                                                                                                                                                                                                                                                                                                                                                                                           |

Reference: PA/063

Site name: Mannez Quarry and Longis

| Assessment of Suitabilit                        | -                    |                                                                                                                                                                                                                                                                                                                                                                                                                                                                                                                                                                                                                                                                                                                                                                                                                                                                                                                                                                                                                                                |
|-------------------------------------------------|----------------------|------------------------------------------------------------------------------------------------------------------------------------------------------------------------------------------------------------------------------------------------------------------------------------------------------------------------------------------------------------------------------------------------------------------------------------------------------------------------------------------------------------------------------------------------------------------------------------------------------------------------------------------------------------------------------------------------------------------------------------------------------------------------------------------------------------------------------------------------------------------------------------------------------------------------------------------------------------------------------------------------------------------------------------------------|
| Is the site suitable for the proposed purpose?  | Yes, with mitigation | Longis Nature Reserve covers a significant portion of the site area, with the exception of the north eastern corner. Longis Nature Reserve is identified within the Longis Nature Reserve Management Plan which includes the species and habitat status. It is therefore considered that this portion of the site should be protected through the Land Use Plan. The Natural Environment Strategy identifies a number of important habitats within the remaining north eastern part of the site including habitats identified within the international and regional tiers of identified habitats of biodiversity importance (see Maps F.4 and F.5). As such, the adoption of a precautionary approach is considered appropriate with policy protection afforded through the Land Use Plan.  Furthermore, the Building Environment and Heritage Strategy identified a number of heritage assets within the site.  Any new structures would need to be designed sensitively within the context of these heritage assets and identified habitats. |
|                                                 |                      |                                                                                                                                                                                                                                                                                                                                                                                                                                                                                                                                                                                                                                                                                                                                                                                                                                                                                                                                                                                                                                                |
| Is the site available for the proposed purpose? | Yes, with mitigation | This site has not been submitted by or on behalf of the landowner. The submission suggests that the States of Alderney and around eight or nine other private landowners may own parts of the site.                                                                                                                                                                                                                                                                                                                                                                                                                                                                                                                                                                                                                                                                                                                                                                                                                                            |