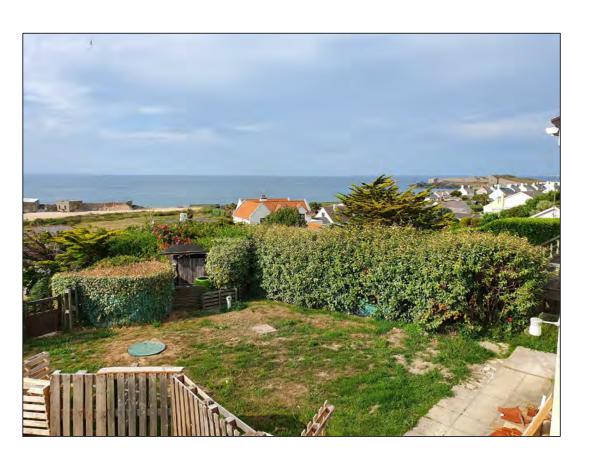

View of Neighbour's terrace to the East

View from rear window of Burhou View towards neighbour's garden to the West

View from rear window of Burhou View towards neighbour's garden to the East