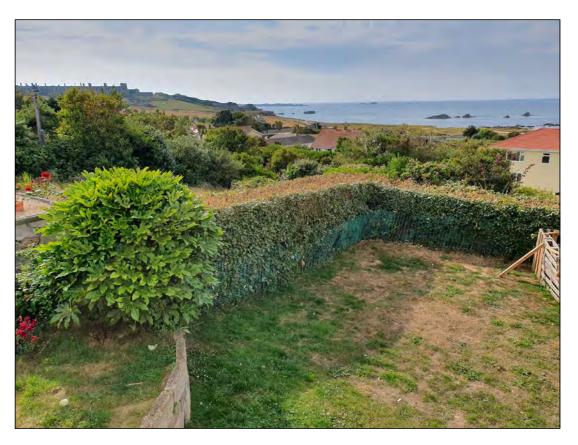

View of Neighbour's terrace to the East

View from rear window of Burhou View towards neighbour's garden to the West

View from rear window of Burhou View towards neighbour's garden to the East