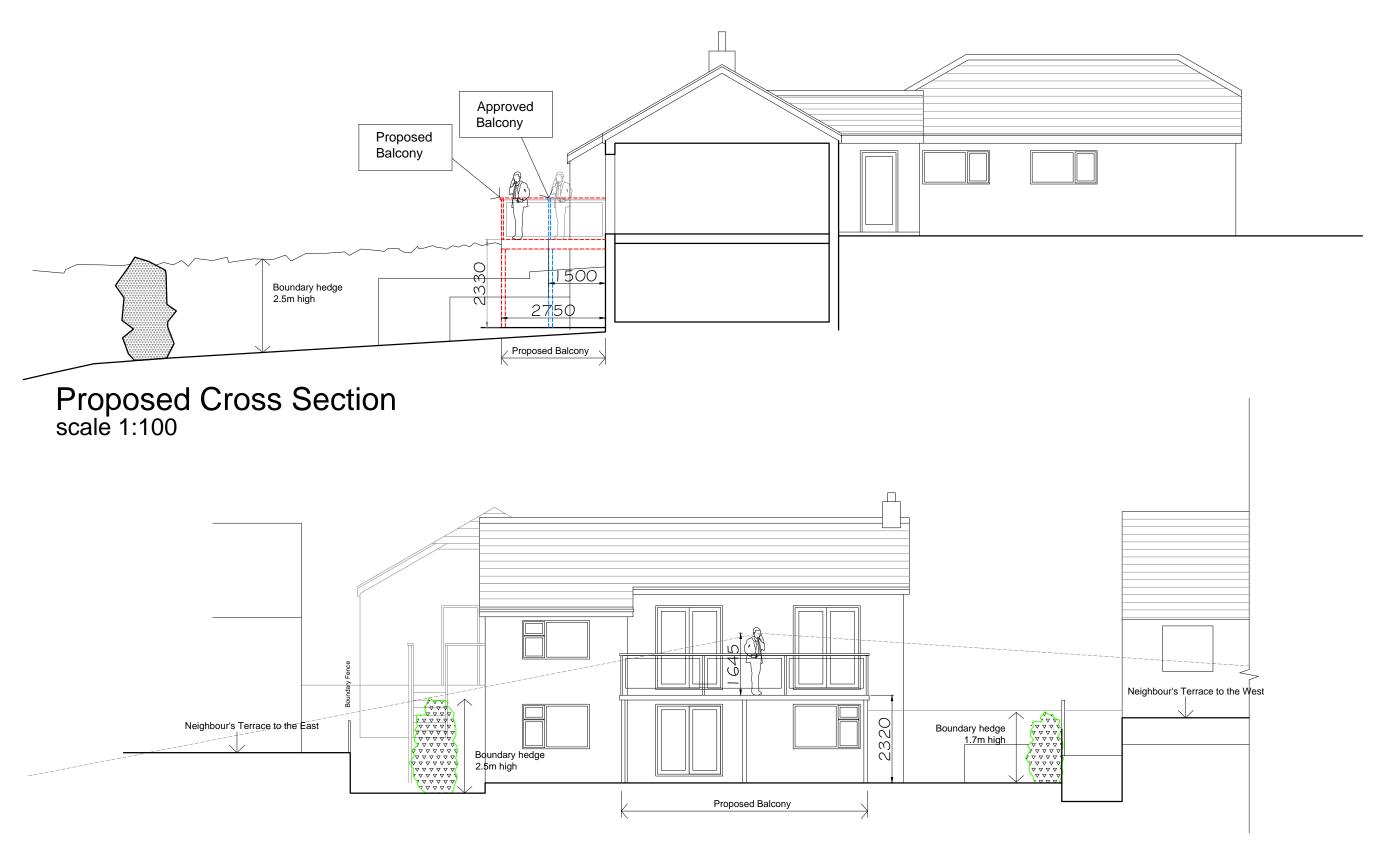

## Proposed North Elevation scale 1:100

## THIS DRAWING 1. Is the copyright of Barrie Pimm-Smith 2. Must not be scaled, figured dimensions only are to be used. 4. Must not be used for land transfer purposes. Increase size of balcony DRAWING Site Plan DWG. No. SCALE DRAWN DATE BV202 1:100 BPS July2018

PROJECT
Burhou View, Petit Val Lane

B.Pimm-Smith

Dip. Arch. (Copenhagen)

Grosnez House

52 Victoria Street, Alderney GY9 3YL

Tel: 01481 824 006 Email: pimmsmith@cwgsy.net



View of Neighbour's terrace to the West



View of Neighbour's terrace to the East



View from rear window of Burhou View towards neighbour's garden to the West



View from rear window of Burhou View towards neighbour's garden to the East

## B.Pimm-Smith .Dip. Arch. (Copenhagen) .

Grosnez House 52 Victoria Stre