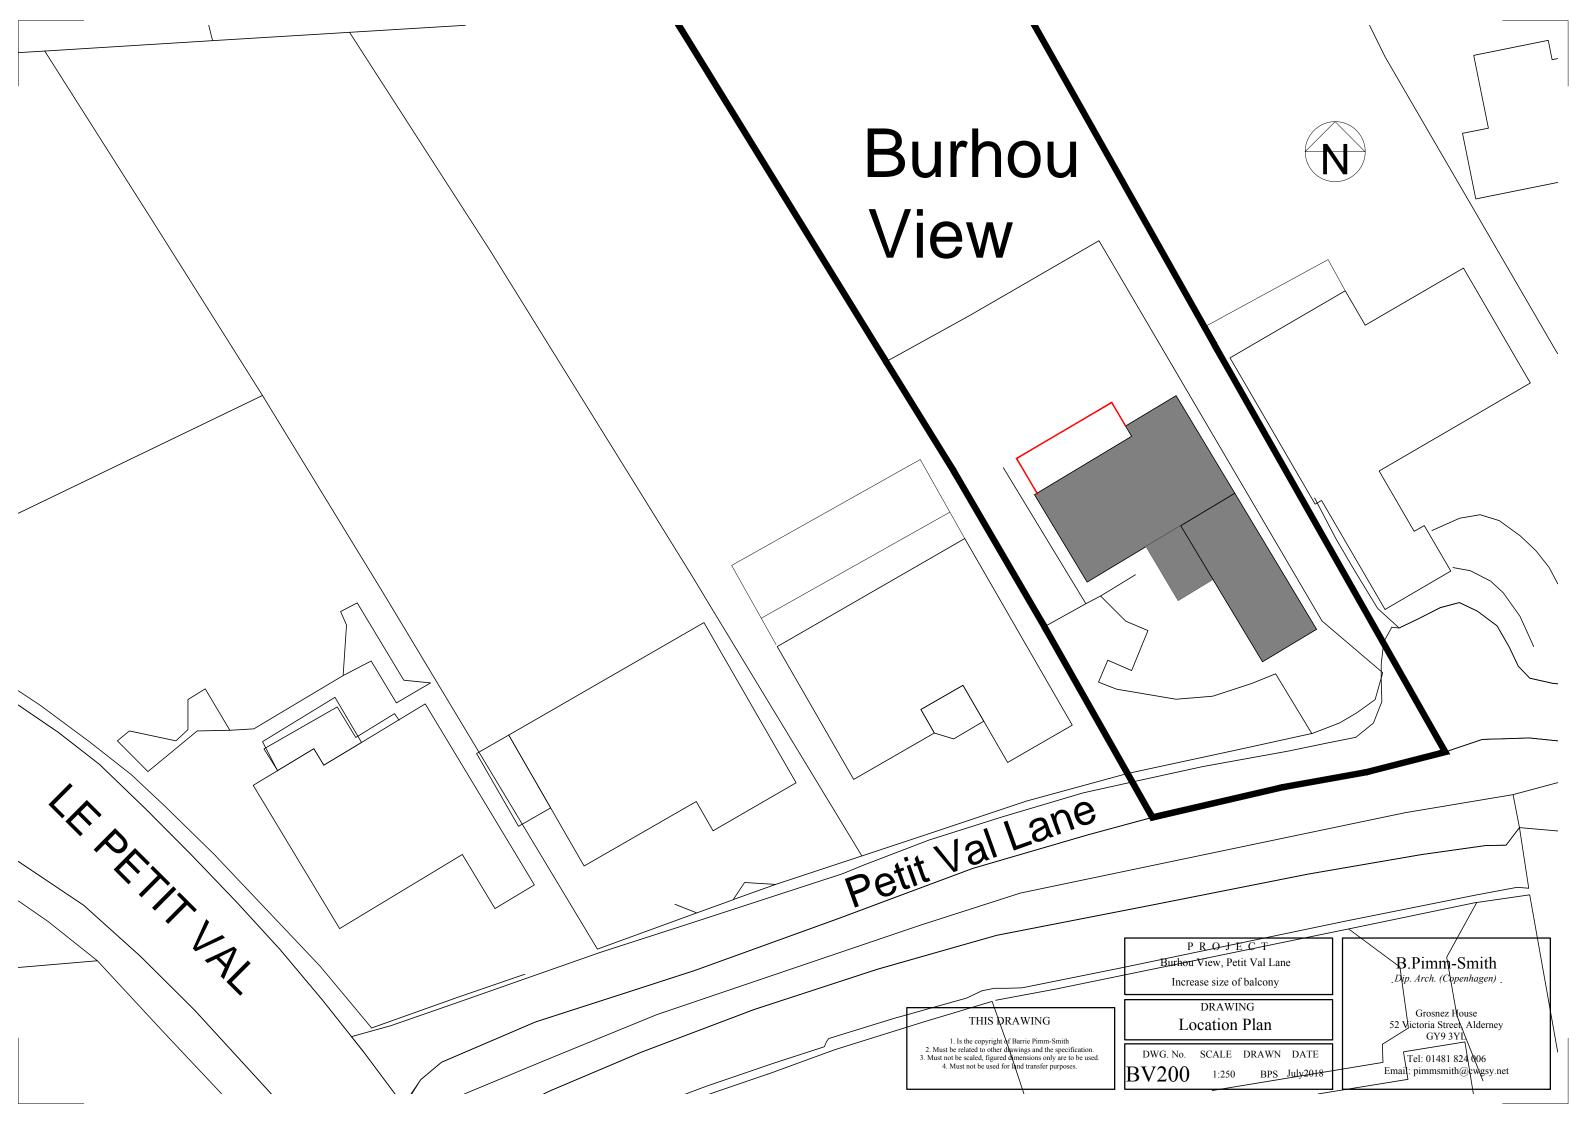

PROJECT
Burhou View, Petit Val Lane

B.Pimm-Smith

Dip. Arch. (Copenhagen)

Grosnez House

52 Victoria Street, Alderney GY9 3YL

Tel: 01481 824 006 Email: pimmsmith@cwgsy.net

View of Neighbour's terrace to the West

## B.Pimm-Smith .Dip. Arch. (Copenhagen) .

Grosnez House 52 Victoria Street, Alderney GY9 3YL

Tel: 01481 824 006 Email: pimmsmith@ewgsy.net

PROJECT Burhou View, Petit Val Lane Increase size of balcony