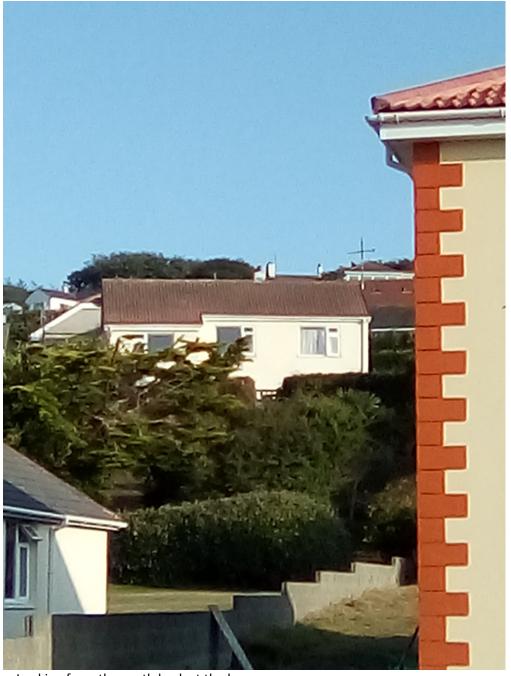

From:

To: <u>Osborne, Sam</u>
Subject: PA/2019/083
Date: 30 July 2019 10:16:41

I would like to object for the second time to the above plans to extend the small Juliet balcony that was approved on the original plans to a much larger balcony that will afford the people standing on it a 180 Deg view into the back of all the neighbouring houses. I attach pictures taken from the both sides and from the road below. The two windows nearest to the planned balcony are bedroom windows. A first floor balcony would be hugely intrusive.

Looking at Western neighbours

Looking from the north back at the house

Western neighbours looking towards the house and decking of neighbour beyond.