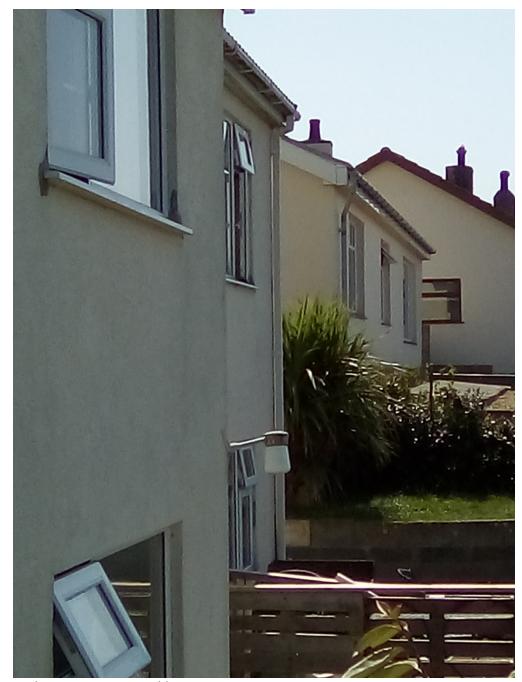

From:

To: <u>Osborne, Sam</u>
Subject: PA/2019/083
Date: 30 July 2019 10:16:41

I would like to object for the second time to the above plans to extend the small Juliet balcony that was approved on the original plans to a much larger balcony that will afford the people standing on it a 180 Deg view into the back of all the neighbouring houses. I attach pictures taken from the both sides and from the road below. The two windows nearest to the planned balcony are bedroom windows. A first floor balcony would be hugely intrusive.

Looking at Western neighbours

Looking from the north back at the house

Western neighbours looking towards the house and decking of neighbour beyond.