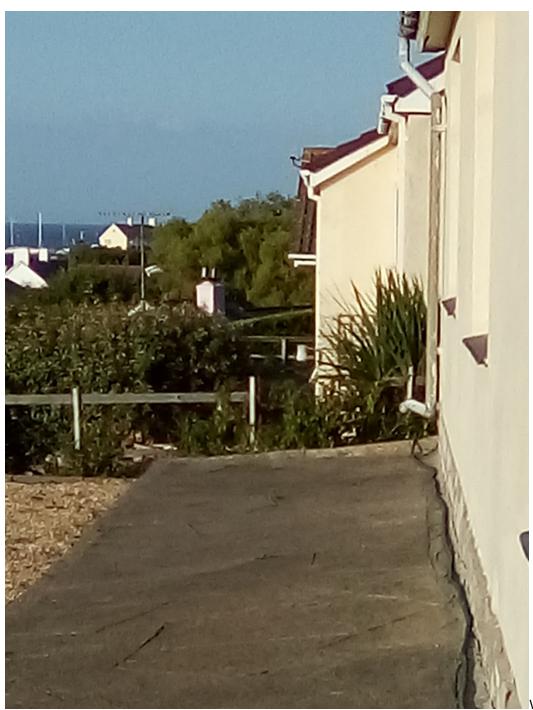

From:

To: <u>Osborne, Sam</u>
Subject: PA/2019/083
Date: 30 July 2019 10:16:41

I would like to object for the second time to the above plans to extend the small Juliet balcony that was approved on the original plans to a much larger balcony that will afford the people standing on it a 180 Deg view into the back of all the neighbouring houses. I attach pictures taken from the both sides and from the road below. The two windows nearest to the planned balcony are bedroom windows. A first floor balcony would be hugely intrusive.

Looking at Western neighbours

Looking from the north back at the house

Western neighbours looking towards the house and decking of neighbour beyond.