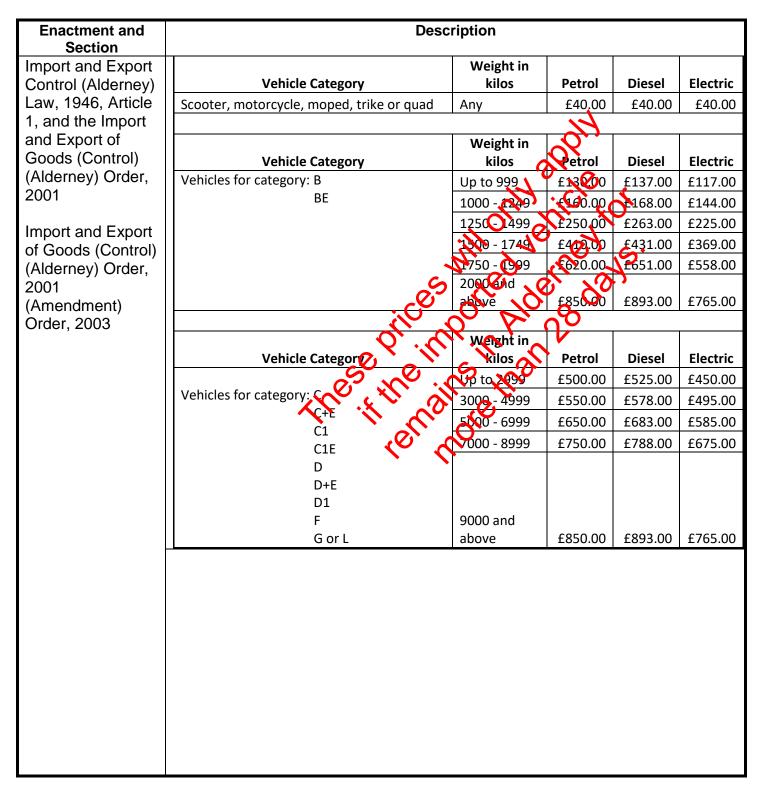

## STATES OF ALDERNEY APPLICATION FOR A TEMPORARY IMPORT FOR A MOTOR VEHICLE

PERMIT FEE TO BE PAID ON APPLICATION (See over for Fees)

Date: .....

| APPLICATION FORM  1.Importer (Full Names and Address):                                                                                                |                                       | FORMS OF PAYMENT                                                                                                                                         |                                                                                         |  |
|-------------------------------------------------------------------------------------------------------------------------------------------------------|---------------------------------------|----------------------------------------------------------------------------------------------------------------------------------------------------------|-----------------------------------------------------------------------------------------|--|
|                                                                                                                                                       |                                       | CASH                                                                                                                                                     |                                                                                         |  |
|                                                                                                                                                       |                                       | <b>CHEQUES</b> payable to 'The States of Alderney' 14 days prior to importing vehicle.                                                                   |                                                                                         |  |
| Telephone No:                                                                                                                                         |                                       |                                                                                                                                                          | ayment facility available in the General<br>syments currently are not accepted over the |  |
| Email Address:                                                                                                                                        |                                       | <b>BANK TRANSFERS</b> Bank Natwest International PO Box 55, 35 High<br>Street, St Peter Port Guernsey GY1 4BE<br>Sort Code 60-09-20 Account No: 49654136 |                                                                                         |  |
|                                                                                                                                                       |                                       | Reference: "Import" please q correctly.                                                                                                                  | 49 6541 36 BIC: RBOS GG SX<br>uote to ensure payment is allocated                       |  |
| PLEASE NOTE THAT FAILURE TO PROVIDE <u>ALL</u> DETAILS REQUESTED, MAY DELAY THE<br>GRANT AND ISSUE OF A PERMIT AND THEREFORE SHIPMENT OF THE VEHICLE. |                                       |                                                                                                                                                          |                                                                                         |  |
| 3. Details of Motor Vehicle: Make and Model:                                                                                                          |                                       |                                                                                                                                                          |                                                                                         |  |
| Petrol/ Diesel/ Electric                                                                                                                              | Colour:                               |                                                                                                                                                          | Vehicle Type: (e.g. Car, Lorry)                                                         |  |
| Length:                                                                                                                                               | Width:                                |                                                                                                                                                          | Height:                                                                                 |  |
|                                                                                                                                                       | Registr                               | Registration No:                                                                                                                                         |                                                                                         |  |
| 5. a. Proposed date of Import of vehicle                                                                                                              | b. Proposed date of Export of vehicle |                                                                                                                                                          |                                                                                         |  |
| 6. Issuing Management Authority:                                                                                                                      | 7. Extra Information                  |                                                                                                                                                          |                                                                                         |  |
| States of Alderney<br>PO Box 1001<br>ALDERNEY<br>Channel Islands                                                                                      |                                       | TEMPORARY IMPORT IS FOR<br>A MAXIMUM OF 28 DAYS.(£40)Fees on reverse of the form for vehicles imported for more than 28 days.                            |                                                                                         |  |
| GY9 3AA                                                                                                                                               | Fees c                                |                                                                                                                                                          |                                                                                         |  |
| 8. Declaration:                                                                                                                                       |                                       |                                                                                                                                                          |                                                                                         |  |
| I hereby apply for a permit as indicated above. I declare that to the best of my knowledge the details given are correct and true:                    |                                       |                                                                                                                                                          |                                                                                         |  |
| Signature Date:                                                                                                                                       |                                       |                                                                                                                                                          |                                                                                         |  |
| IMPORTANT – A PERMIT MUST BE OBTAINED <u>PRIOR</u> TO THE SHIPMENT OF A VEHICLE                                                                       |                                       |                                                                                                                                                          |                                                                                         |  |
| For Office use only:<br>Fee Paid:                                                                                                                     |                                       |                                                                                                                                                          |                                                                                         |  |

\* Date referred: .....

YES\*/NO

Signature: .....

Refer to CEO's office?

Approved:

50% of Fees will be reimbursed on the permanent export of the vehicle from the island within 2 years starting from the date it was imported; unless permanent export takes place within 28 days of importation, when 100% of Fees will be reimbursed, less an administration charge of £40.

This came into effect as of 1<sup>st</sup> January 2019 – ref The Fees (Alderney) Ordinance, 2018.

**Data Processing Notice:** This information will be processed in line with the Data Protection (Bailiwick of Guernsey) Law, 2017. For full details of our Data Processing Notice and how we look after your data please visit: <u>www.alderney.gov.gg/dp</u>. If you don't have access to the internet, please contact us and a paper copy will be provided.