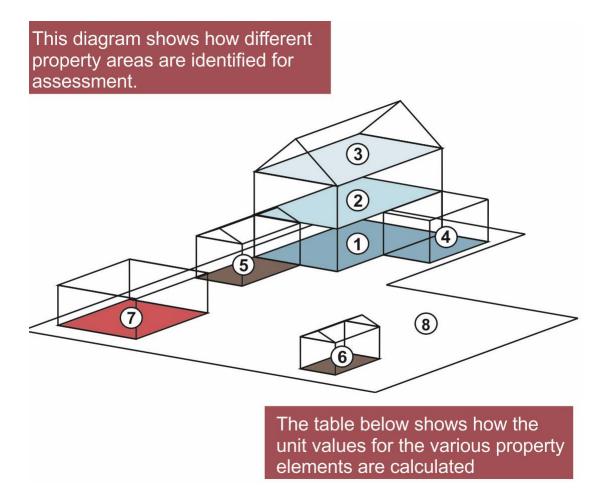

## Illustration based on 2020 combined Occupier's Rate and TRP tariff.

| No. | Description             | Area   | Stories | Total | Tariff 2020 | Bill 2020 |
|-----|-------------------------|--------|---------|-------|-------------|-----------|
|     |                         | Sq.M   | No      | Units | £           | £         |
| 8   | Domestic (Ground floor) | 50     | 1       | 50    | 3.24        | 162.00    |
| 2.  | Domestic (First floor)  | 50     | 1       | 50    | 3.24        | 162.00    |
| 3.  | Domestic (Top floor*)   | 50     | 0.5     | 25    | 3.24        | 81.00     |
| 4.  | Domestic (Extension)    | 20     | 1       | 20    | 3.24        | 64.80     |
| 5.  | Domestic (Extension)    | 15     | 1       | 15    | 3.24        | 48.60     |
| 6.  | Domestic (Glasshouse)   | 4      | 1       | 4     | 0.75        | 3.00      |
| 7.  | Domestic (Outbuilding)  | 25     | 1       | 25    | 1.63        | 40.75     |
| 8.  | Land                    | Exempt | N/A     | N/A   | N/A         |           |
|     | Total                   |        |         | 189   |             | 562.15    |

\*sloping roof is rated at 50%